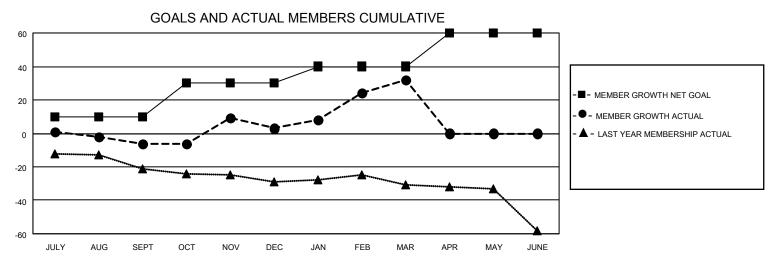

## MONTHLY MEMBERSHIP PROGRESS REPORT

LOCATION ONTARIO District A 4 Results as of: 3/31/2023

| Clubs                 |               |           |               | Members               |                        |                         |                                                    |
|-----------------------|---------------|-----------|---------------|-----------------------|------------------------|-------------------------|----------------------------------------------------|
| RESULTS FOR 2022-2023 |               |           |               | RESULTS FOR 2022-2023 |                        |                         |                                                    |
| QUARTER               | NEW CLUB GOAL | NEW CLUBS | DROPPED CLUBS | QUARTER MEME          | BER GROWTH NET<br>GOAL | MEMBER GROWTH<br>ACTUAL | DROPPED<br>MEMBERS ACTUAL<br>(including transfers) |
| JULY/AUG/SEPT         | 0             | 0         | 0             | JULY/AUG/SEPT         | 10                     | 23                      | 22                                                 |
| OCT/NOV/DEC           | 0             | 0         | 0             | OCT/NOV/DEC           | 20                     | 51                      | 38                                                 |
| JAN/FEB/MAR           | 0             | 0         | 0             | JAN/FEB/MAR           | 10                     | 44                      | 12                                                 |
| APR/MAY/JUNE          | 0             | 0         | 0             | APR/MAY/JUNE          | 20                     | 0                       | 0                                                  |